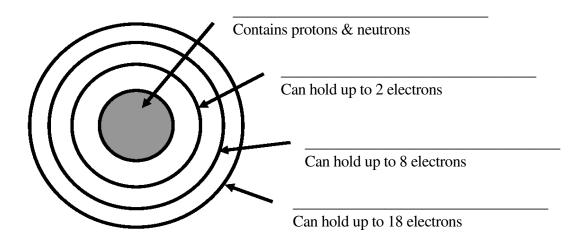

The first energy street can only hold only two Electron brothers. The second energy street, called the Energy Freeway, can hold 8 brothers. The third energy street, called the Energy Superhighway, can hold 18 of the brothers.